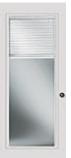

### **Dual Pane Internal Blinds**

- Raise, lower & tilt with side operator
- Dual Pane insulating glass unit
- Blinds available in Tan or White

Internal Blinds available in Tan or White