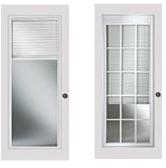

### **Triple Pane Internal Blinds**

- Raise, lower & tilt with side operator
- Triple Pane insulating glass unit with Lo-E
- White blinds completely disappear when fully raised
- Optional 11/16" Profiled Internal Grills

### **Dual Pane Internal Blinds**

- Raise, lower & tilt with side operator
- Dual Pane insulating glass unit
- Blinds available in Tan or White

Internal Blinds with or without Internal Grills

45 Higgins Avenue Winnipeg, MB R3B 0A8 Tel: 204.339.6456 Fax: 204.334.1800 www.duxtonwindows.com