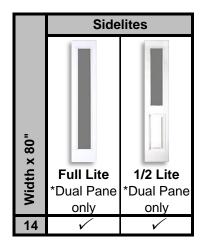

# STANDARD PANEL SIZES Standard Collection > Glass Cut-Outs > Internal Blinds

\*Panel sizes are listed by industry norms. Exact panel sizes are Width - 1/4" x Height - 1"

- \*\*Panels can be painted or stained any Standard or Custom Colour.
- \*\*\*Panels are available in either a Smooth or Woodgrain (Oak) finish

|             | Sidelites                    |  |
|-------------|------------------------------|--|
| Width x 96" | Full Lite<br>*Dual Pane only |  |
| 14          | $\checkmark$                 |  |